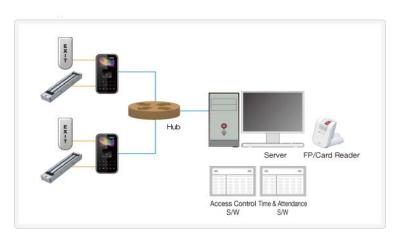

## **Outdoor IP65 Fingerprint Terminal**

An evolution in fingerprint terminal technology, incorporating state of the art design, elegant looks and a robust IP65 rated housing.

## Function



2.8" TFT Color Screen

User Customizable LCD Background



Easy Installation

POE, Terminal Connectors, Slim Vertical Design



Fake Finger Detection

Proprietary optical sensor and algorithm detects fake fingers made of paper, rubber, silicon etc.



Memory Capacity

20,000 user / 61,000 logs



Multi-Language

Global & Individual Message Broadcast



Powerful Processor

1:3,000 users / less than 1 sec



Touch Keypad

LED backlit



## Outdoor installation



Larger Scanner Surface, Additional Live & Fake Fingerprint Detection Technology

## System Configuration