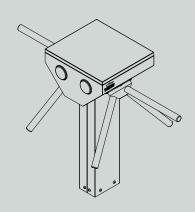

## TECHNICAL SPECIFICATIONS

Operation Adjustable manual passage to either direction

Chassis Single-legged, flat covered, AISI 304 quality stainless steel CNC-machined, aluminum cast core and polished aluminum arms Core Arms **Functions** Adjustable passage information, passage time, memory mode,

audio warning, adjustable passage direction

Manufactured using AISI 304 quality stainless steel. Mechanism

Mechanism is manufactured to operate on fail-safe mode

(i.e. arms are free during a power cut).

**Emergency Mode** The arms fall down with the alarm received from fire detection system.