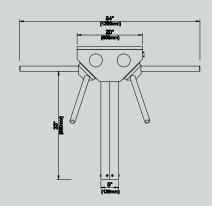

(as low as -40°C with optional thermostat heater)

Passage Speed 50 persons / minute Passage Width 44 cm (arm length)

Weight 34 kg Security Level Deterrent

Indicators

Both directions standard Areas of Use Suitable for indoor and outdoor use