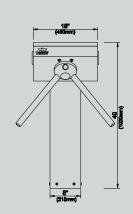

(as low as -40°C with optional thermostat heater)

Passage Speed 50 persons / minute Passage Width 44 cm (arm length)

Weight 34 kg Security Level Deterrent

Indicators

Both directions standard Areas of Use Suitable for indoor and outdoor use