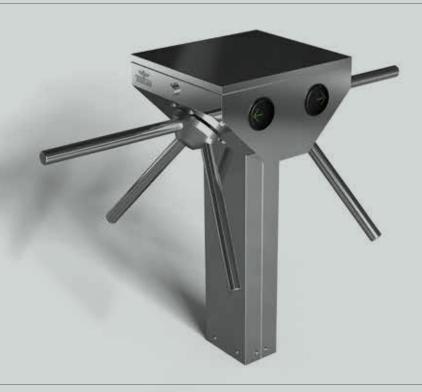

## LTT 313D

## TECHNICAL SPECIFICATIONS

Operation Adjustable manual passage to either direction

Chassis Single-legged, flat covered, AISI 304 quality stainless steel CNC-machined, aluminum cast core and polished aluminum arms Core Arms **Functions** Adjustable passage information, passage time, memory mode,

audio warning, adjustable passage direction

Manufactured using AISI 304 quality stainless steel. Mechanism

Mechanism is manufactured to operate on fail-safe mode

(i.e. arms are free during a power cut).

**Emergency Mode** The arms fall down with the alarm received from fire detection system.

Optional when drop arm mechanism is used, the arm in the center

bends down to allow free passage.

**Power Supply** 220 VAC, 60 Hz

**Power Consumption** 18 W during passages, 12 W during stand-by

Operating Temperature

(as low as -40°C with optional thermostat heater)

Passage Speed 50 persons / minute Passage Width 44 cm (arm length)

Weight 34 kg Security Level Deterrent

Indicators

Both directions standard Areas of Use Suitable for indoor and outdoor use