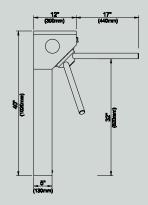

**Power Supply** 220 VAC, 60 Hz

**Power Consumption** 18 W during passages, 12 W during stand-by

Operating Temperature

(as low as -40°C with optional thermostat heater)

Passage Speed 25 persons / minute Passage Width 44 cm (arm length)