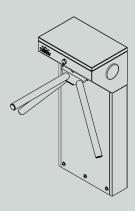

## TECHNICAL SPECIFICATIONS

Operation Adjustable manual passage to either direction

Chassis Flat covered, symmetrical with the classis, AISI 304 quality stainless steel CNC-machined, aluminum cast core and polished aluminum arms Core Arms **Functions** 

Adjustable passage information, passage time, memory mode,

audio warning, adjustable passage direction

Manufactured using AISI 304 quality stainless steel. Mechanism

Mechanism is manufactured to operate on fail-safe mode

(i.e. arms are free during a power cut).

**Emergency Mode** The arms fall down with the alarm received from fire detection system.

Optional when drop arm mechanism is used, the arm in the center

bends down to allow free passage.