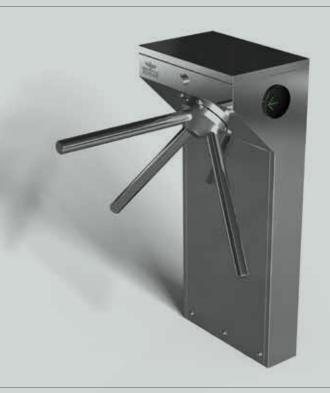

## TECHNICAL SPECIFICATIONS

Operation Adjustable manual passage to either direction

Chassis Flat covered, symmetrical with the classis, AISI 304 quality stainless steel CNC-machined, aluminum cast core and polished aluminum arms Core Arms **Functions** 

Adjustable passage information, passage time, memory mode,

audio warning, adjustable passage direction

Manufactured using AISI 304 quality stainless steel. Mechanism

Mechanism is manufactured to operate on fail-safe mode

(i.e. arms are free during a power cut).

**Emergency Mode** The arms fall down with the alarm received from fire detection system.

Optional when drop arm mechanism is used, the arm in the center

bends down to allow free passage.

**Power Supply** 220 VAC, 60 Hz

**Power Consumption** 18 W during passages, 12 W during stand-by

Operating Temperature

(as low as -40°C with optional thermostat heater)

Passage Speed 25 persons / minute Passage Width 44 cm (arm length)

34 kg Deterrent

Security Level

Weight

Indicators Both directions standard Areas of Use Suitable for indoor and outdoor use