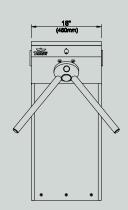

**Power Supply** 220 VAC, 60 Hz

**Power Consumption** 18 W during passages, 12 W during stand-by

Operating Temperature

(as low as -40°C with optional thermostat heater)

Passage Speed 25 persons / minute Passage Width 44 cm (arm length)